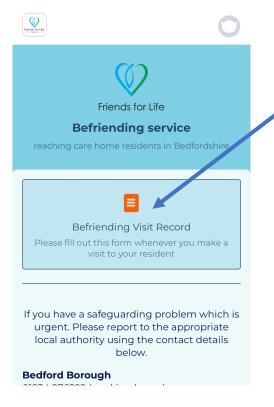

Tap the button shown here and select 'Add to home screen'

You should then be able to go back to your home screen and see the APP. Just click on the APP and you should see the following screen:

Click here to access the form you will need for your visits.