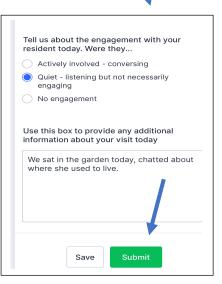

When you have filled in the form, click 'submit' and the form will be sent straight to us.