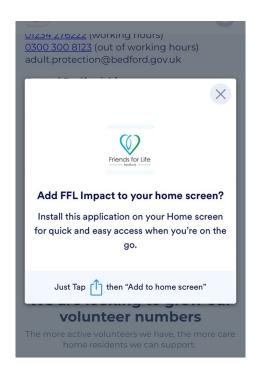

2. Either of these routes should take you to the form. After a couple of second, a message should pop up on your phone that asks you if you wish to save the form to your desk top. This is an easy way to access the form when you make a visit and means that you do not need to keep remembering to have the address to hand.

Tap the button shown here and select 'Add to home screen'

You should then be able to go back to your home screen and see the APP. Just click on the APP and you should see the following screen:

Click here to access the form you will need for your visits.